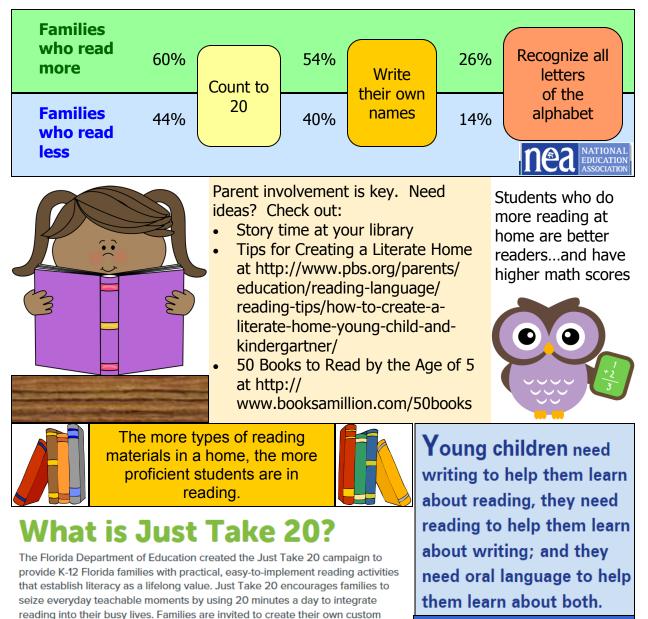

## Early Literacy

Children who are read to frequently are more likely to:

See more information at http://justtake20.org/

literacy plans and have fun while learning!

National Association for the Education of Young Children.